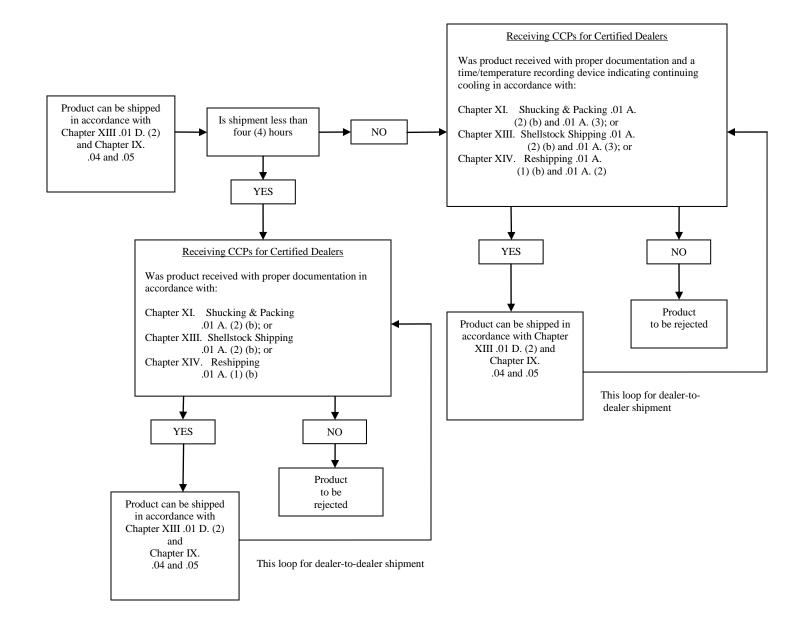

# NSSP Guide for the Control of Molluscan Shellfish: 2015 Revision



Section IV Guidance Documents - Chapter III Harvesting, Handling, Processing, and Distribution .07 Time and Temperature Controls Page | .07-1

## NSSP Guide for the Control of Molluscan Shellfish: 2015 Revision



Section IV Guidance Documents - Chapter III Harvesting, Handling, Processing, and Distribution .07 Time and Temperature Controls Page | .07-2

### Non Vibrio Decision Tree Page 1



Section IV Guidance Documents - Chapter III Harvesting, Handling, Processing, and Distribution .07 Time and Temperature Controls Page | .07-3

#### NSSP Guide for the Control of Molluscan Shellfish: 2015 Revision

## Non Vibrio Decision Tree Page 2