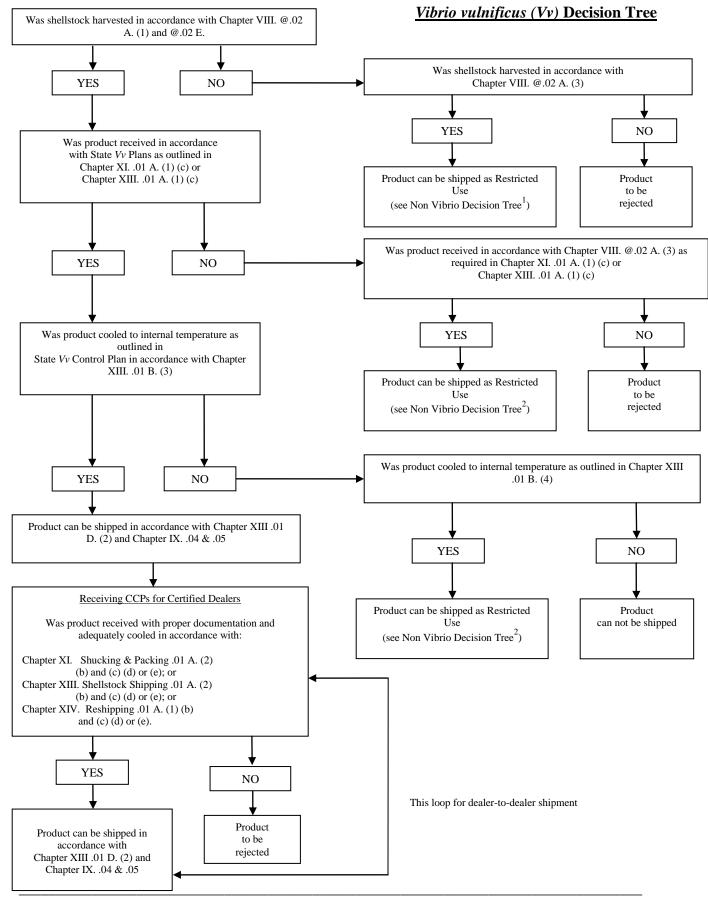

# NSSP Guide for the Control of Molluscan Shellfish: 2015 Revision

Section IV Guidance Documents - Chapter III Harvesting, Handling, Processing, and Distribution .07 Time and Temperature Controls Page | .07-1