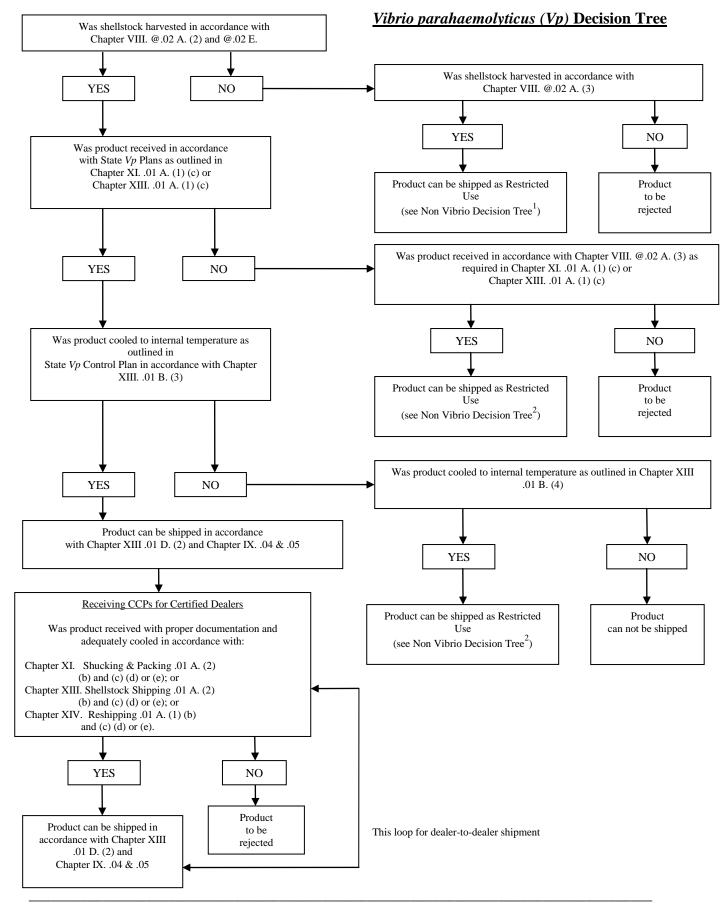

## NSSP Guide for the Control of Molluscan Shellfish: 2015 Revision

Section IV Guidance Documents - Chapter III Harvesting, Handling, Processing, and Distribution .07 Time and Temperature Controls Page | .07-2