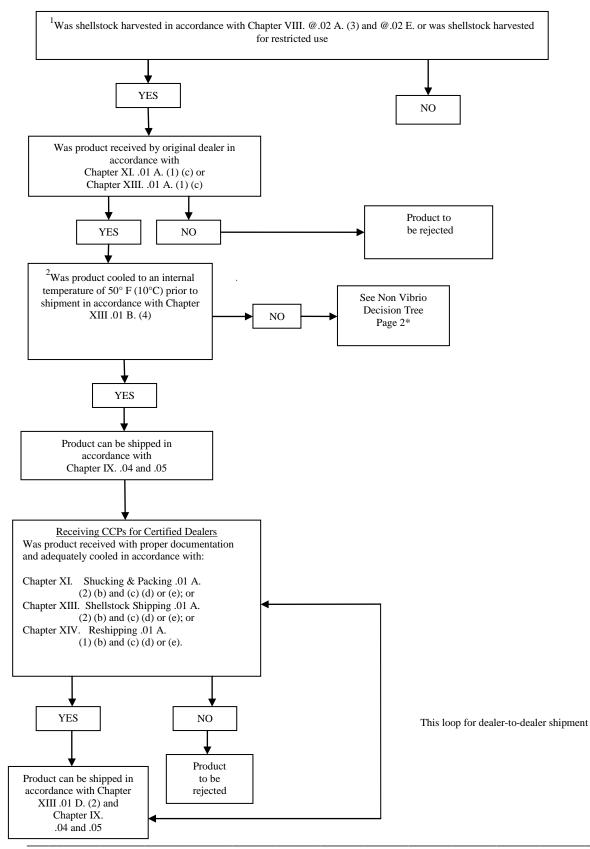

### Non Vibrio Decision Tree Page 1

Section IV Guidance Documents - Chapter III Harvesting, Handling, Processing, and Distribution .07 Time and Temperature Controls Page | .07-3